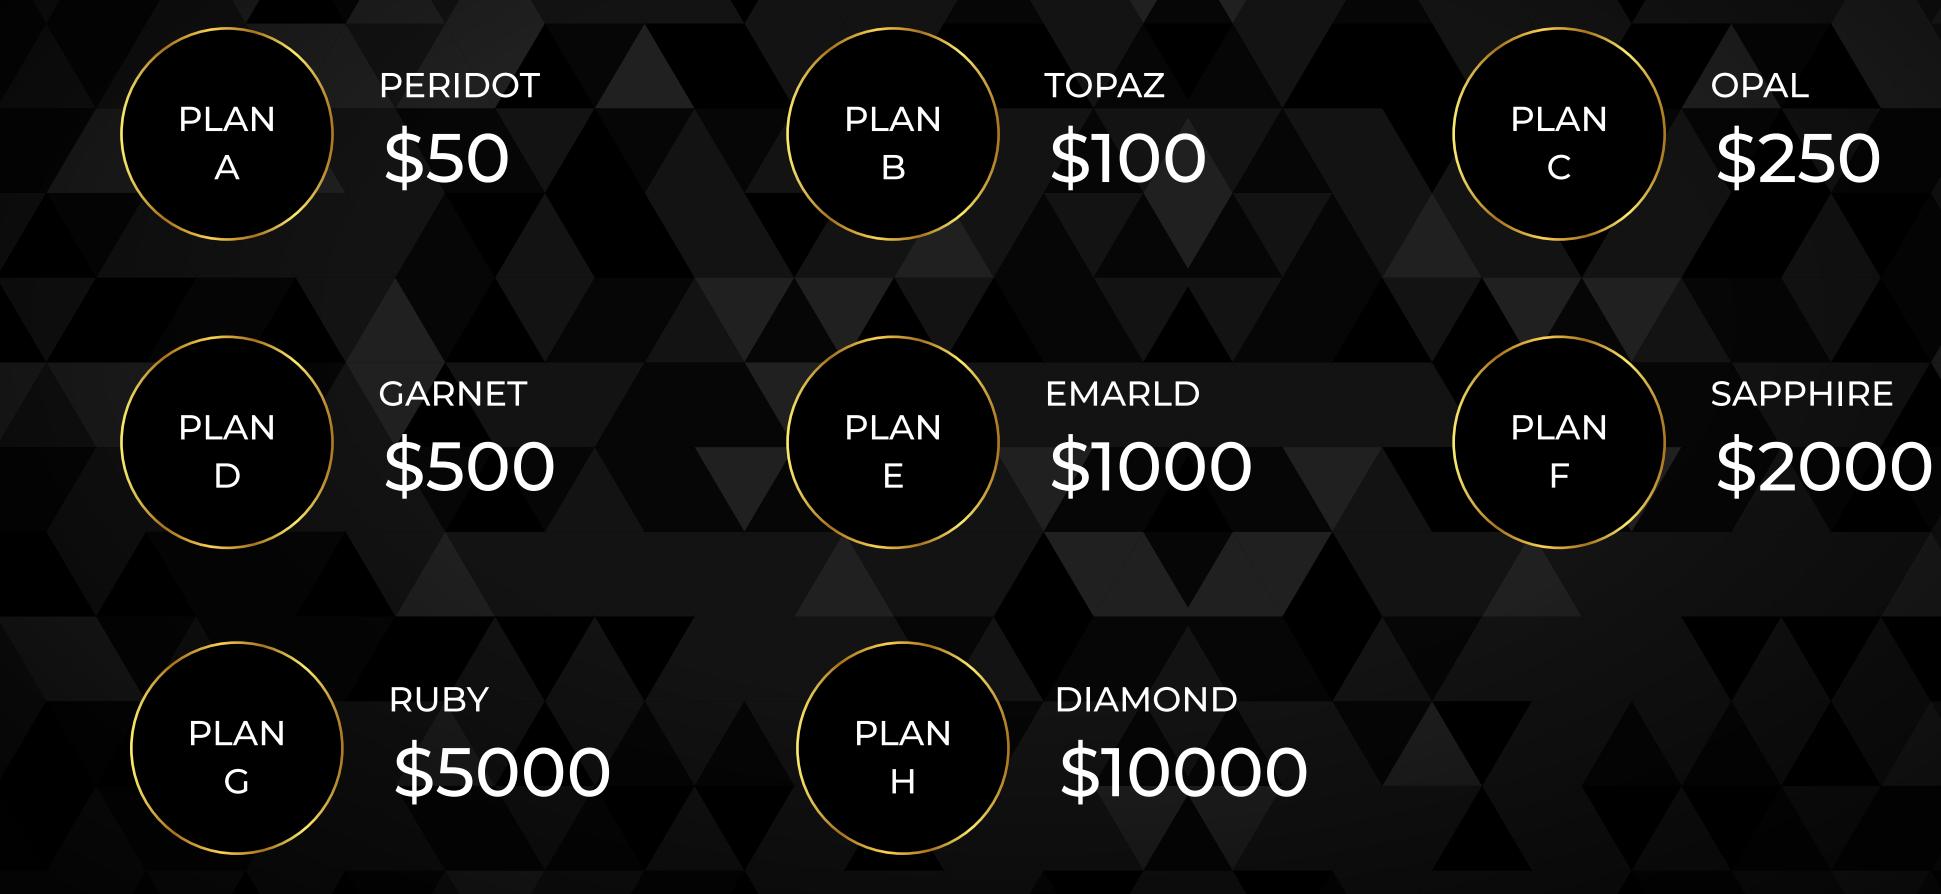

# **Staking Plan**

Return of Investment, also konwn as Rol, is a financial ratio that is used to determine how much of a profit an investor would recieve in comparision to the amount of money they invested. The most typical way to calculate it is by dividing the investment's net income by the initial amount of cash that was invested. When the amount is larger, the benefit that is earned is also higher.

# Upto 500 Days