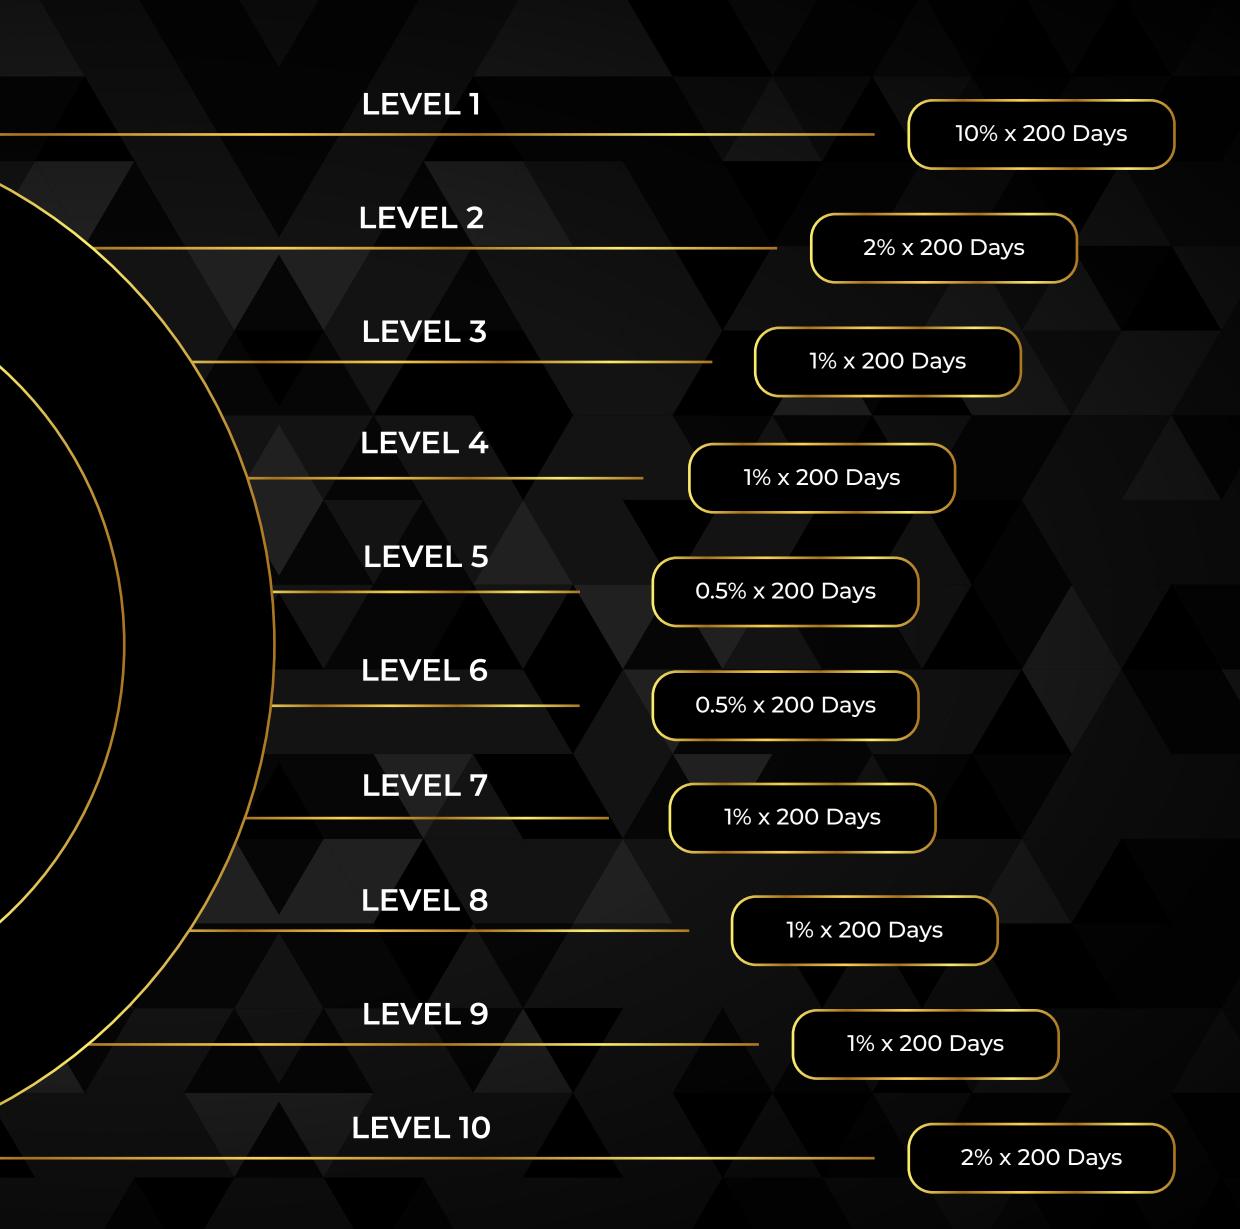

comparision to the amount of money they invested. The most typical way to calculate it is by dividing the investment's net income by the initial amount of cash that was invested. When the amount is larger, the benefit that is earned is also higher.





# Upto 500 Days

# Joining Package

Details concerning having a good subscription



# Matching Bonus

Refer & Earn is a platform that allows you to earn Purchasing Power rewards for referring coworkers. You earn money toward a future sale, while your coworker profits.

Sieze the potential to earn by establishing connections between member and your company.





# **Direct Referral Matching Bonus**

Direct referral matching bonus involves 5% of income from your



# Zebcoin Level Bonus

DIRECT LEVEL INCOME

Deduction on all payments:

10%



# **Club Member Rewards**

| Levels | Club Board<br>Member | Self Package | Fortnightly<br>Company<br>Turnover Based |
|--------|----------------------|--------------|------------------------------------------|
| 01     | Leader's Club        | \$250        | 2%                                       |
| 02     | Manager's Club       | \$500        | 1%                                       |
| 03     | Director's Club      | \$1000       | 1%                                       |
| 04     | President's Club     | \$2000       | 1%                                       |
| 05     | Chairman's Club      | \$5000       | 1%                                       |



- Self-Package Value
- Direct Business
- Total Direct
- Team Strength

# Leader's Club

\$250 LIVE

\$1000

8 nos

# Manager