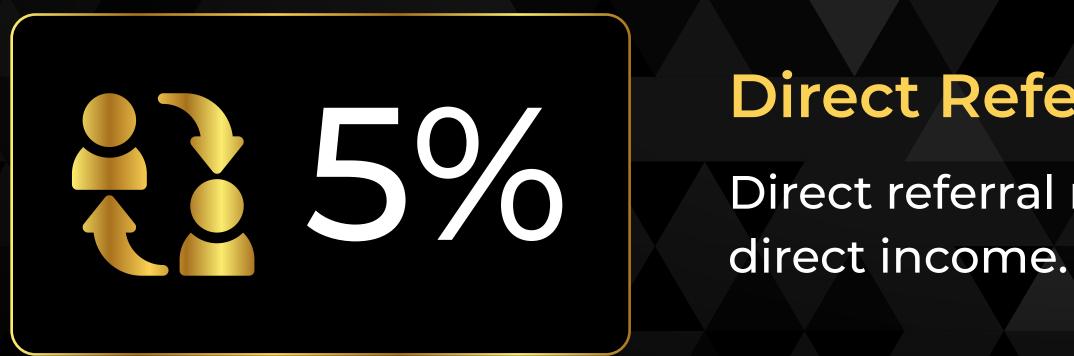

# **Direct Referral Matching Bonus**

Direct referral matching bonus involves 5% of income from your